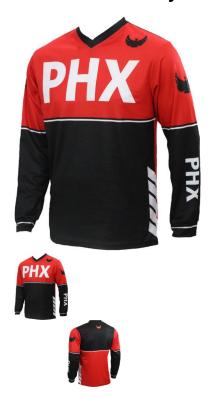

## PHX Helios Jersey - Surge, Red, Adult, Medium - PBC510RD-MF1

Rating: Not Rated Yet **Price** 

\$29.99

Ask a question about this product

1 / 2

## Description

Blending durability, airflow, mobility, and comfort, the **PHX Helios** jerseys' race-inspired design provides all the essentials with class-leading performance and style.

- · Moisture-wicking fabric provides a soft, lightweight fit while moving sweat away from the body, keeping riders cool and dry.
- Vented mesh paneling increases airflow, breathability, and range of motion.
- Sublimated graphic panels are fade resistant for vibrant, long-lasting color.
- All-way stretch mesh collar and sleeve cuffs improve fit and comfort.
- Extended drop-tail design helps keep the jersey tucked and in place.
- Lightweight, durable polyester construction for maximum comfort and performance.