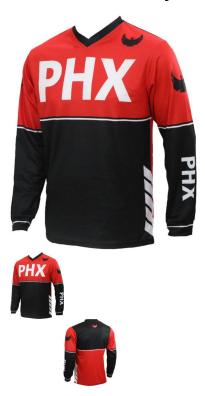

## PHX Helios Jersey - Surge, Red, Adult, Large - PBC510RD-LF1

Rating: Not Rated Yet **Price** 

\$29.99

Ask a question about this product

1 / 2

## Description

Blending durability, airflow, mobility, and comfort, the **PHX Helios** jerseys' race-inspired design provides all the essentials with class-leading performance and style.

- · Moisture-wicking fabric provides a soft, lightweight fit while moving sweat away from the body, keeping riders cool and dry.
- Vented mesh paneling increases airflow, breathability, and range of motion.
- Sublimated graphic panels are fade resistant for vibrant, long-lasting color.
- All-way stretch mesh collar and sleeve cuffs improve fit and comfort.
- Extended drop-tail design helps keep the jersey tucked and in place.
- Lightweight, durable polyester construction for maximum comfort and performance.