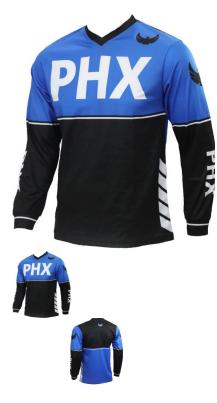

## PHX Helios Jersey - Surge, Blue, Youth, Large - PBC510BU-YLF1

Rating: Not Rated Yet **Price** 

\$29.99

Ask a question about this product

## Description

Blending durability, airflow, mobility, and comfort, the **PHX Helios** jerseys' race-inspired design provides all the essentials with class-leading performance and style.

- Moisture-wicking fabric provides a soft, lightweight fit while moving sweat away from the body, keeping riders cool and dry.
- Vented mesh paneling increases airflow, breathability, and range of motion.
- Sublimated graphic panels are fade resistant for vibrant, long-lasting color.
- All-way stretch mesh collar and sleeve cuffs improve fit and comfort.
- Extended drop-tail design helps keep the jersey tucked and in place.
- Lightweight, durable polyester construction for maximum comfort and performance.