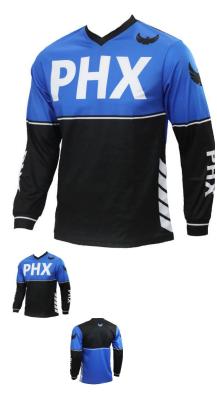

## PHX Helios Jersey - Surge, Blue, Adult, XL - PBC510BU-XLF1

Rating: Not Rated Yet **Price** 

\$29.99

Ask a question about this product

## Description

Blending durability, airflow, mobility, and comfort, the **PHX Helios** jerseys' race-inspired design provides all the essentials with class-leading performance and style.

- Moisture-wicking fabric provides a soft, lightweight fit while moving sweat away from the body, keeping riders cool and dry.
- Vented mesh paneling increases airflow, breathability, and range of motion.
- Sublimated graphic panels are fade resistant for vibrant, long-lasting color.
- All-way stretch mesh collar and sleeve cuffs improve fit and comfort.
- Extended drop-tail design helps keep the jersey tucked and in place.
- Lightweight, durable polyester construction for maximum comfort and performance.