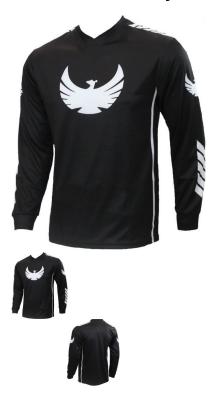

## PHX Helios Jersey - Phantom Black, White, Adult, XL - PBC532WT-XLF1

Rating: Not Rated Yet

\$29.99

Ask a question about this product

1 / 2

## Description

Blending durability, airflow, mobility, and comfort, the **PHX Helios** jerseys' race-inspired design provides all the essentials with class-leading performance and style.

- · Moisture-wicking fabric provides a soft, lightweight fit while moving sweat away from the body, keeping riders cool and dry.
- Vented mesh paneling increases airflow, breathability, and range of motion.
- Sublimated graphic panels are fade resistant for vibrant, long-lasting color.
- All-way stretch mesh collar and sleeve cuffs improve fit and comfort.
- Extended drop-tail design helps keep the jersey tucked and in place.
- Lightweight, durable polyester construction for maximum comfort and performance.