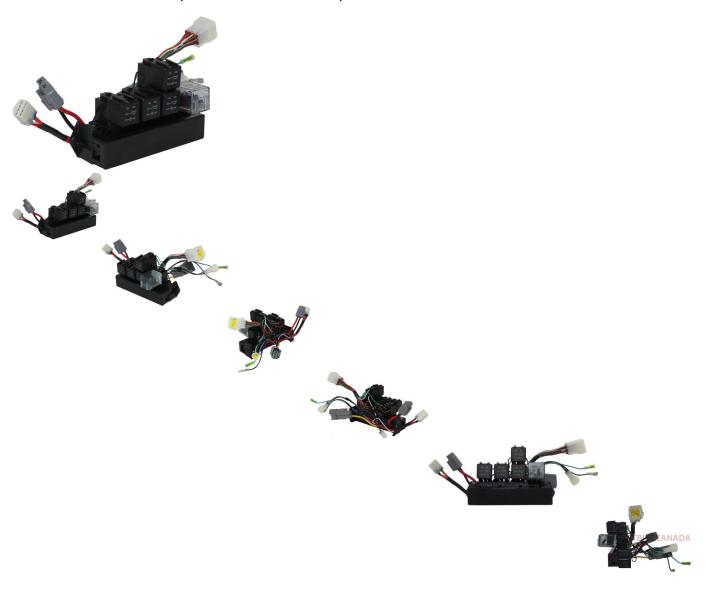

## Description

Fuse box commonly (but not exclusively) used for 600cc, 800cc, 1000cc and 1100cc engines. Applies to many brands and displacements of ATVs, UTVs and buggies. Popularly used in the Chironex Komodo 1000cc / 1100cc dune buggy and Xingyang 1000cc / 1100cc dune buggy as well as many other clones, rebrands and similar displacement machines.

Manufacturer PN: F1015010